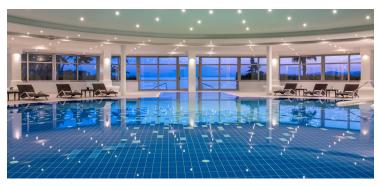

# EXTRAORDINARY SERVICES

A heated indoor swimming pool and outdoor infinity pool, steam bath, sauna, gym and modern spa with private treatment rooms help relax and revitalise.

### **EXQUISITE WELLNESS & SPA**

As soon as you walk through our doors, your RE:CUPERA journey begins. Whether you are here to improve your overall well-being or simply to relax and enjoy tranquility of our spa, we would like to take you on an unforgettable journey through the world of RE:CUPERA. 10 treatment rooms, dedicated thermal zone, indoor + outdoor pool, fitness, exercise studio, hair salon and various beuaty treatments such as Med Contour, Med Visage, Pressotherapy, Laser hair removal. Our experts will guide you through the process of finding the perfect balance for a healthier and better life.