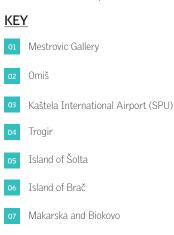

#### SITUATED FOR DISCOVERY

Le Méridien Lav's unique location invites guests to easily explore the imposing Dalmatian coast stopping every few kilometers to admire scenic towns and villages including those of Trogir, Omiš and Makarska.

#### CONVENIENT ACCESS

Kaštela Split International Airport: 28 km / 25 minutes Split International Port: 8 km / 10 minutes EUR1 Highway to Zagreb and Dubrovnik: 25km / 22 minutes