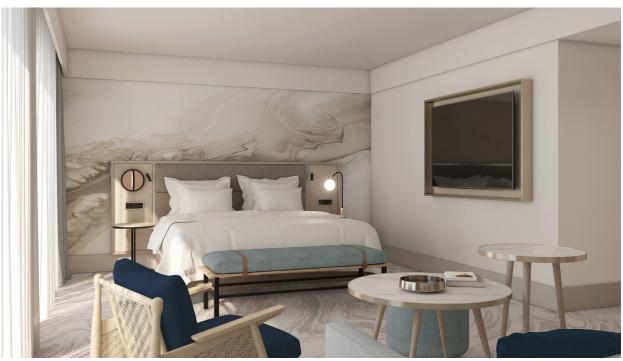

# ELEGANT GUESTROOMS

Each guestroom and suite has floor-to-ceiling windows that open up to large balconies, a flat screen TV, Wi-Fi and High-Speed Internet Access, separate sofa seating, individually controlled air conditioning, international direct dual telephone lines, a hairdryer and an in-room safe. Our 380 well-appointed guestrooms and suites include:

51 Classic Rooms 100 Superior Rooms 51 Deluxe Rooms

\*61 Elegant Rooms \*99 Premium Rooms \*17 Suites \*Refurbished as of April 1st 2021

\*Room image is an artistic rendering used for illustrative purposes and actual view and/or room size or layout may vary