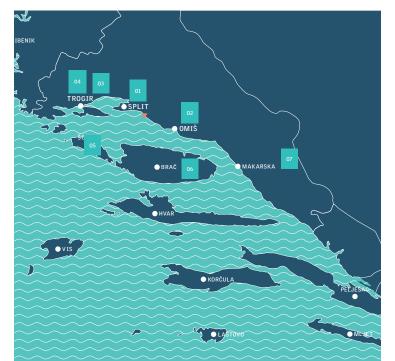

#### SITUATED FOR DISCOVERY

Le Méridien Lav's unique location invites guests to easily explore the imposing Dalmatian coast stopping every few kilometers to admire scenic towns and villages including those of Trogir, Omiš and Makarska.